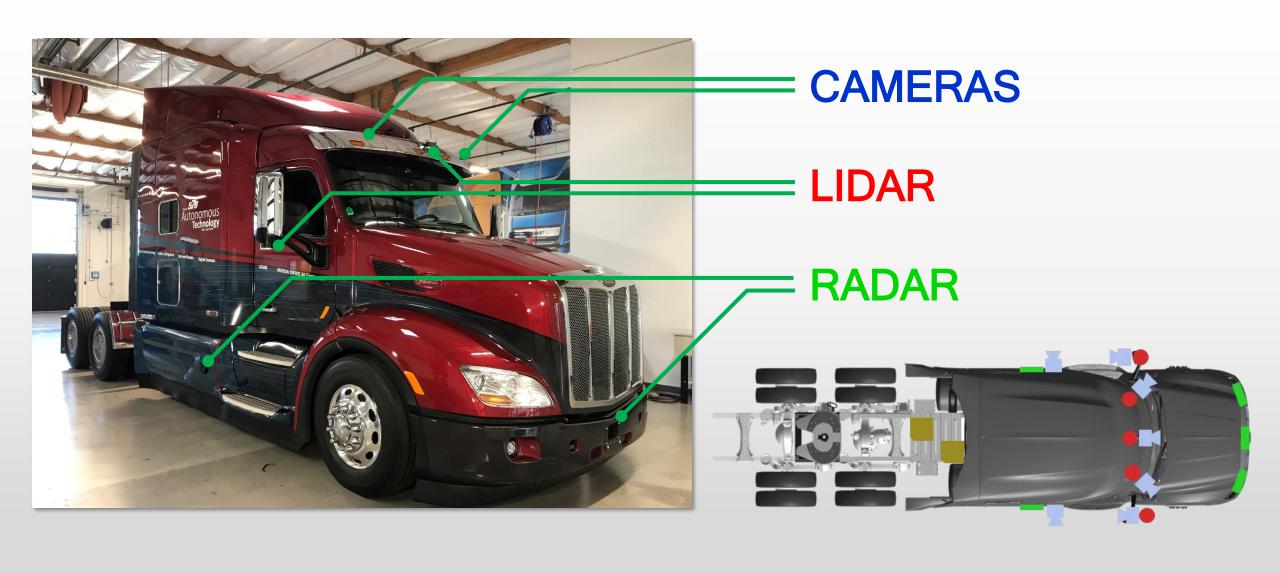

### PACCAR Level 4 Demonstrator



### Hybridization / Electrification













## Trucks of the Future





## PACCAR Connectivity Roadmap



#### **Business Intelligence**

- Data Analytics
- Data Security
- Over the Air Updates

#### **Predictive Maintenance**

- Mobile Service Techs
- Increased Uptime

### **Advanced Fleet Management**

- Fleet Dashboard
- Route/Equipment Optimization

#### **Autonomy**

- Detailed Dynamic Mapping
- Vehicle-to-Vehicle

## PACCAR ADAS Roadmap



### **Emerging Autonomous Applications**

### Social Acceptance and Economic Feasibility

**Platooning** 



Closed Course Autonomy



On-Highway Autonomy



**Urban Autonomy** 





# Sustainability