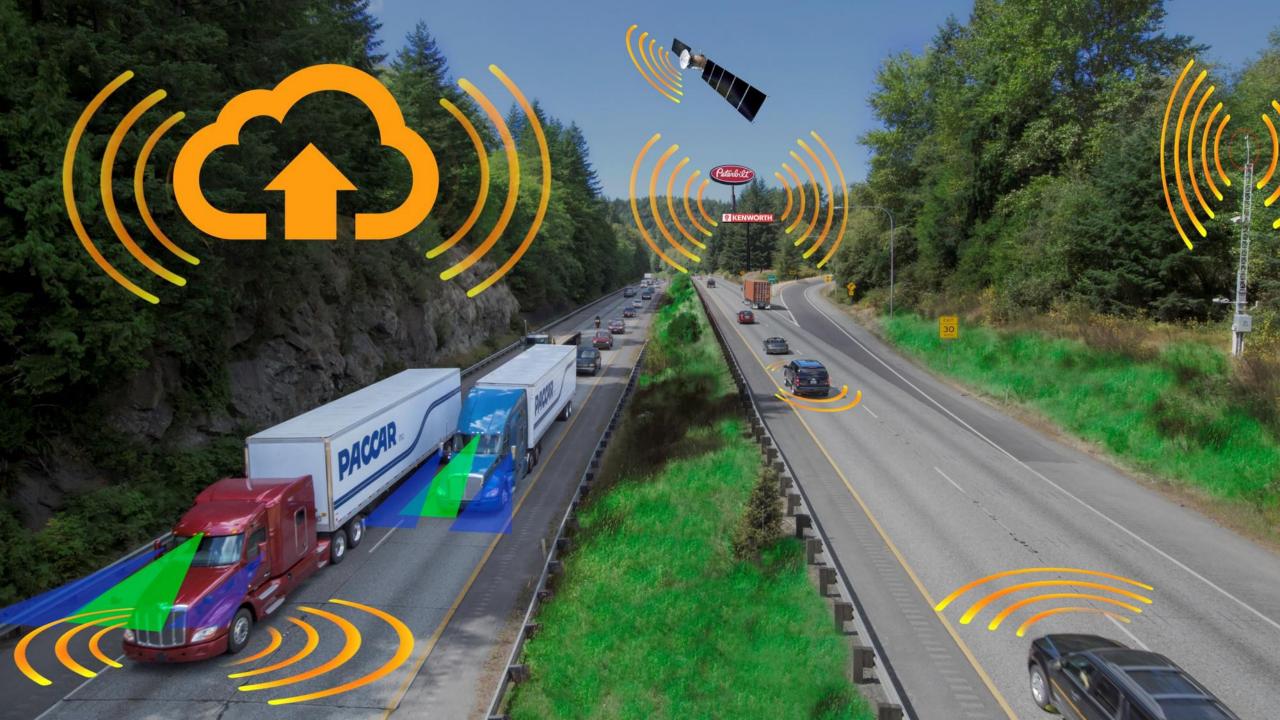

## PACCAR Connectivity Roadmap

#### **Business Intelligence**

- Data Analytics
- Data Security
- Over the Air Updates

#### **Predictive Maintenance**

- Mobile Service Techs
- Increased Uptime

### **Advanced Fleet Management**

- Fleet Dashboard
- Route/Equipment Optimization

#### **Autonomy**

- Detailed Dynamic Mapping
- Vehicle-to-Vehicle