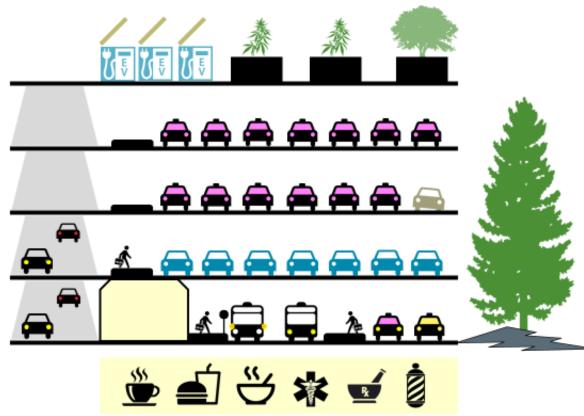

#### Driving Private-Sector Investment in VHT Reduction

Mixed-Use Commute-**Oriented Marketplaces** funded by private developers serving as commuter parking now essential meeting places in the future flexibility to serve people today and beyond

### Mobility Marketplaces

Mobility Marketplace Concept - Year 1

Mobility Marketplace Concept - Year 20