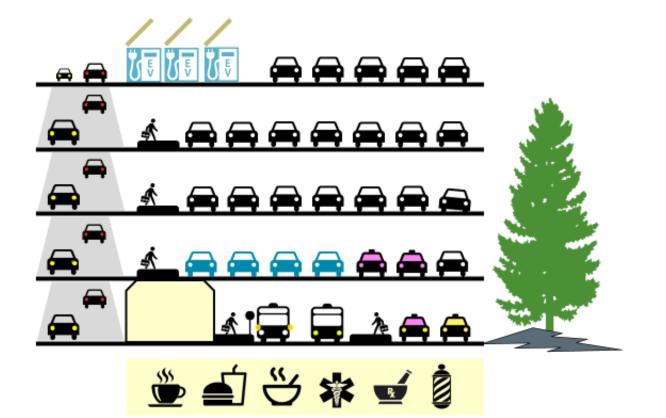

#### Driving Private-Sector Investment in VHT Reduction

Mixed-Use Commute-**Oriented Marketplaces** funded by private developers serving as commuter parking now essential meeting places in the future flexibility to serve people today and beyond

### Mobility Marketplaces

Mobility Marketplace Concept - Year 1

Mobility Marketplace Concept - Year 20