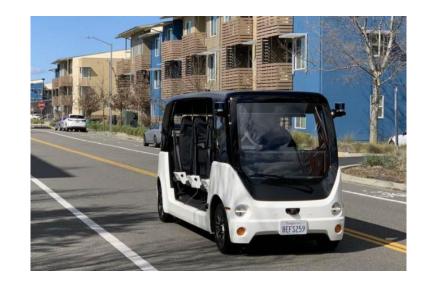

# "Bellevue Connection"

Autonomous Shuttles for Local Mobility

#### What is the Bellevue Connection?

- Autonomous, electric, shared-ride shuttles running on fixed routes in low-speed environments
- Phased implementation designed to connect people with transit service by safely using available off-street corridors
- Primarily a technology-driven system with transparent access to information for users, the system operator, and the City

Can eventually accept voluntary on-board payments using common contactless payment platforms (ApplePay, Google Wallet, Samsung Pay, MasterPass, Chase Pay) via mobile devices and contactless credit cards