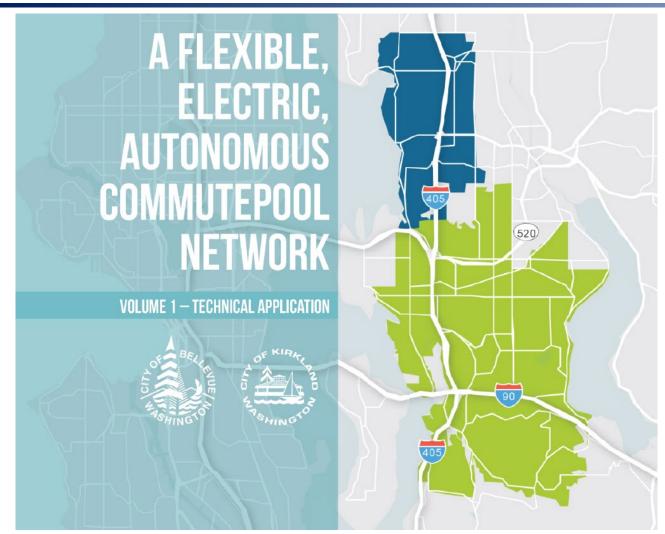

2018 Spokane, Washington State
PACCAR - Testing Autonomous Trucks
Autonomous Vehicle Regulation (WA, ID)
Utilities and Transportation Electrification (tax incentives)
5G AV's and Traffic Data

2019 Saskatoon, Saskatchewan Autonomous Vehicles in Agriculture





### The PNW Tech Ecosystem is Growing





#### Connected and Autonomous Vehicle Technologies

#### **ENGINEERING OFFICES IN SEATTLE**



















































#### Washington State Government in Action

JAY INSLEE Governor



OFFICE OF THE GOVERNOR

P.O. Box 40002 • Olympia, Washington 98504-0002 • (360) 902-4111 • www.governor.wa.gov

**EXECUTIVE ORDER 17-02** 

AUTONOMOUS VEHICLE TESTING & TECHNOLOGY IN WASHINGTON STATE AND AUTONOMOUS VEHICLE WORK GROUP



## **Emerging Mobility Creates Opportunity**







# "Bellevue Connection"

Autonomous Shuttles for Local Mobility





#### What is the Bellevue Connection?

- Autonomous, electric, shared-ride shuttles running on fixed routes in low-speed environments
- Phased implementation designed to connect people with transit service by safely using available off-street corridors
- Primarily a technology-driven system with transparent access to information for users, the system operator, and the City



Can eventually accept voluntary on-board payments using common contactless payment platforms (ApplePay, Google Wallet, Samsung Pay, MasterPass, Chase Pay) via mobile devices and contactless credit cards



#### Worldwide Examples



Total States of mobility (\*) Transday



Bay Avenue Shops
Dubai, UAE

Stadiums Arlington, TX

UC Davis West Vill