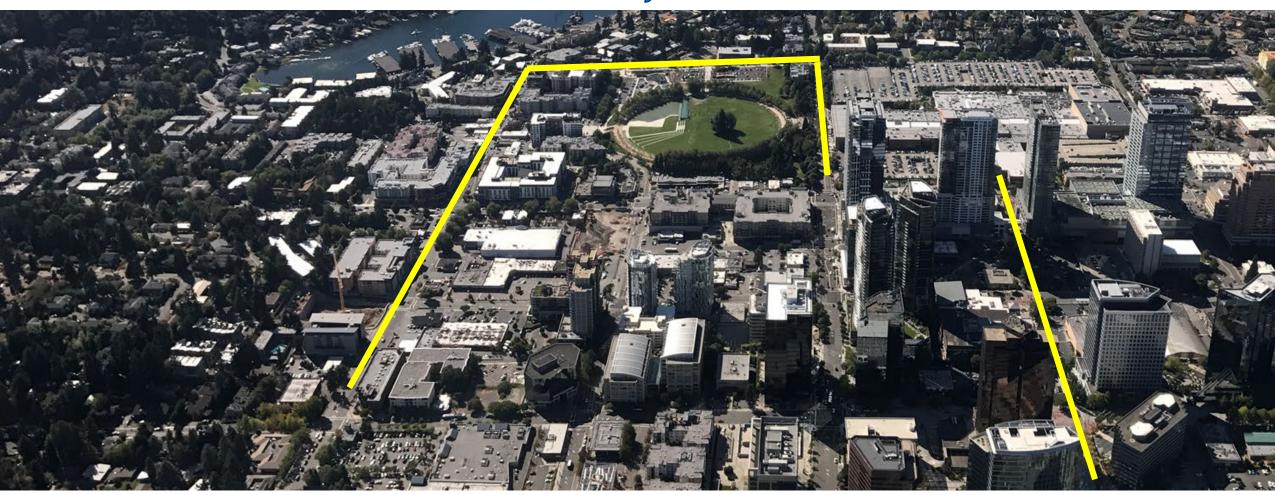

# "Bellevue Connection"

Autonomous Shuttles for Local Mobility

#### What is the Bellevue Connection?

- Autonomous, electric, shared-ride shuttles running on fixed routes in low-speed environments
- Phased implementation designed to connect people with transit service by safely using available off-street corridors
- Primarily a technology-driven system with transparent access to information for users, the system operator, and the City