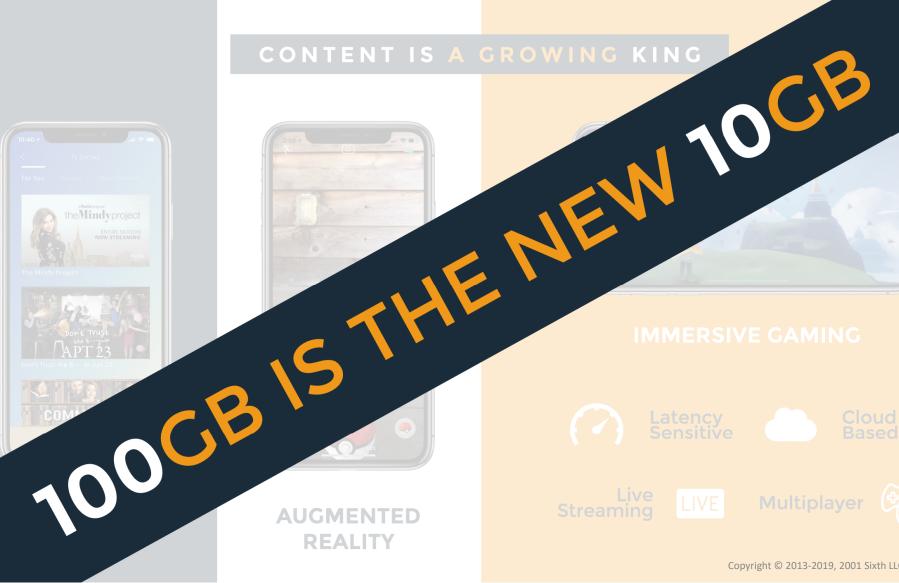

1 MILLION CONNECTIONS VS.
100 THOUSAND PER .4 SQUARE MILES

**HIGH FIBER DEMAND** 